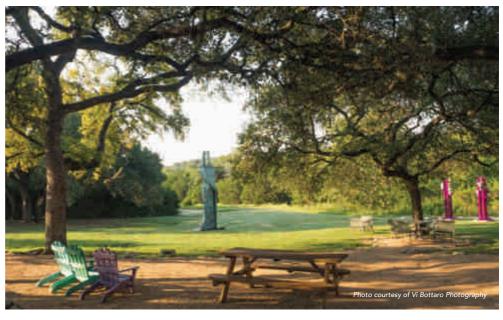

The Bee Cave Sculpture Park weaves throughout a 7-acre natural setting showcasing a combination of permanent and rotating sculptures. In addition to the fantastic art you will find a spring-fed pond, some of the largest oak trees in the City and over 20 different native species of plants. If you look closely you will also run into quite a bit of wildlife. Whether you want to come and take in the art or simply enjoy the natural setting and have lunch, the Bee Cave Sculpture Park is a gem that is not to be missed!

## 3. STROLL AROUND THE BEE CAVE SCULPTURE PARK

The Bee Cave Sculpture Park weaves throughout a 7-acre natural setting showcasing a combination of permanent and rotating sculptures. Currently there are 24 sculpture installations at the park. In addition to the fantastic art you will find a spring-fed pond,

some of the largest oak trees in Bee Cave and over 20 different native species of plants. If you look closely you will also run into quite a bit of wildlife.

Whether you come and take in the art or simply enjoy the natural setting and have lunch, the Bee Cave Sculpture Park is a gem that is not to be missed! Be sure to download the Park Brochure at sculpturesofbeecave.org before your visit.