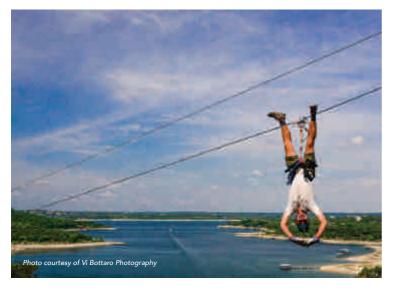

## 1. ZIP AROUND [AND OVER!] LAKE TRAVIS

The best views of Lake Travis and the Texas Hill Country are from above! At Lake Travis Zip Line Adventures, you'll launch from a 20 story cliff and travel across Lake Travis' canyons and inlets over two and a half hours. You'll enjoy five ziplines ranging from 250 feet to 2,800 feet long - the longest and fastest zip line in Texas - as professionally trained guides help along the way. And when you're done, you'll get access to their private beach where you can picnic, swim in the lake, play games, or just relax in a hammock. Feeling really adventurous? Take a night flight! You'll soar over the lake, lit only by moonlight, headlamps and glowsticks.