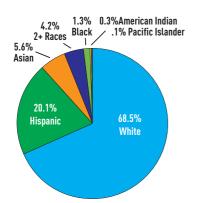

## **STUDENT DEMOGRAPHICS**

[Total Enrollment: 10,387]

State of Texas Assessments of Academic Readiness (STAAR) Sum of All Grades, Spring 2017: 95% Social Studies • 94% Science 93% Mathematics 92% Reading/ELA • 88% Writing AVERAGE SAT SCORE: AVERAGE ACT SCORE: