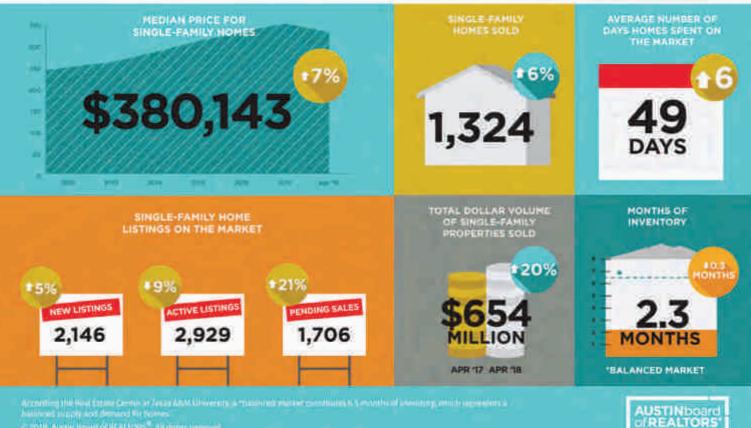

## APRIL 2018 STATISTICS

The statistics below show an accurate picture of how the Aristin-area housing market stands. These statistics are for single-family homes compared year-over-year. Visit ABoR.com/statsapri8 for the full press release and other area-specific infographics.

The median home price in the Lake Travis area grew to \$380,143\*, an increase of over 7% in the past five years. Part of that is due to inventory — less houses on the market and higher demand, which then fuels the higher prices. Single-family homes priced for entry-level homebuyers are increasingly harder to find. The region continues to thrive as it enters its ninth year of postive trends in its real estate and overall economy. Driven by strong job growth, there has been a daily net inmigration over 100 people per day moving into Travis County.